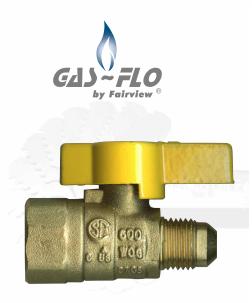

## FORGED BRASS BALL VALVES (BV5046)

## **Applications:**

For Indoor/Outdoor applications. C.S.A. Certified forged brass ball valves for Natural and Propane Gas (vapor) Brass valves for use in W.O.G. = Water, Oil and Gas; W.S.P. = Working Steam Pressure applications.

 PART No.
 DESCRIPTION

 BV5046-6D
 3/8 FLARE TUBE TO 1/2 FEMALE PIPE, 600 WOG, 150 W.S.P. FULL PORT

 BV5046-8D
 1/2 FLARE TUBE TO 1/2 FEMALE PIPE, 600 WOG, 150 W.S.P. FULL PORT

 BV5046-15/16D
 15/16 FLARE TUBE TO 1/2 FEMALE PIPE, 600 WOG, 150 W.S.P. FULL PORT

 BV5046-15/16E
 15/16 FLARE TUBE TO 1/2 FEMALE PIPE, 600 WOG, 150 W.S.P. FULL PORT

Standard Port – Blowout-Proof Stem – PTFE Seats CSA certified to 5 P.S.I. FROM APPLIANCE TO METER Temperature: -40°F to +125°F, -40°C to + 52°C