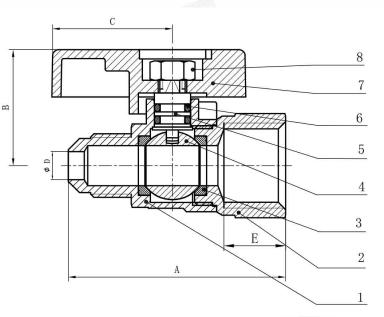

| MATERIAL     | LIST |
|--------------|------|
| MILLI DICTUD | DICI |

| Item | Part      | Material |
|------|-----------|----------|
| 1    | Body      | Brass    |
| 2    | End Cap   | Brass    |
| 3    | Ball Seat | PTFE     |
| 4    | Ball      | Brass    |
| 5    | Stem      | Brass    |
| 6    | 0-Ring    | NBR      |
| 7    | Handle    | Aluminum |
| 8    | Stem Nut  | Steel    |